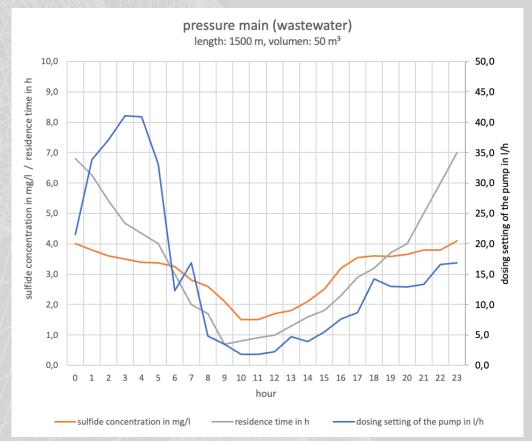

## Dosing Optimization

solutions that don't work!

You dose chemicals in the sewer canal, and it still smells? You want to reduce your dosing costs without odor?

With an experience of well over 100 projects, we help you use your dosage more efficiently. We calculate your optimal dosing curve and dosing logic.

All we need is the length and diameter of the pressure line and the wastewater volume!

Calculate for yourself how much you can save. 5-7 % reduction with the same effect almost always works, often even more with better results!