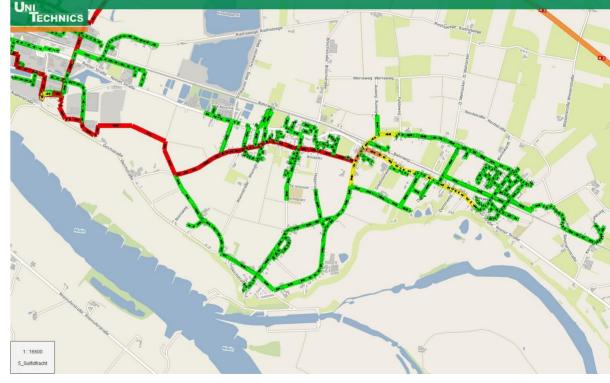

500+ project experience

Well calibrated calculation model for sulfide formation

Sulfide calculation of a city