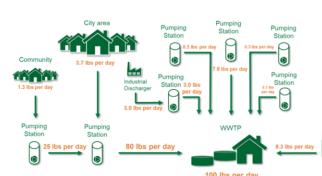

500+ project experience

Well calibrated calculation model for sulfide formation

Sulfide calculation of a city

## Characteristic

low

Corrosion Sulfid load
high load 1.000 g/d
present 500 g/d

200 g/d

no load 0 g/d