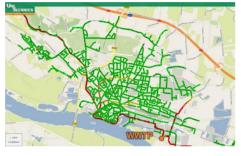

500+ project experience

Well calibrated calculation model for sulfide formation

Sulfide calculation of a city